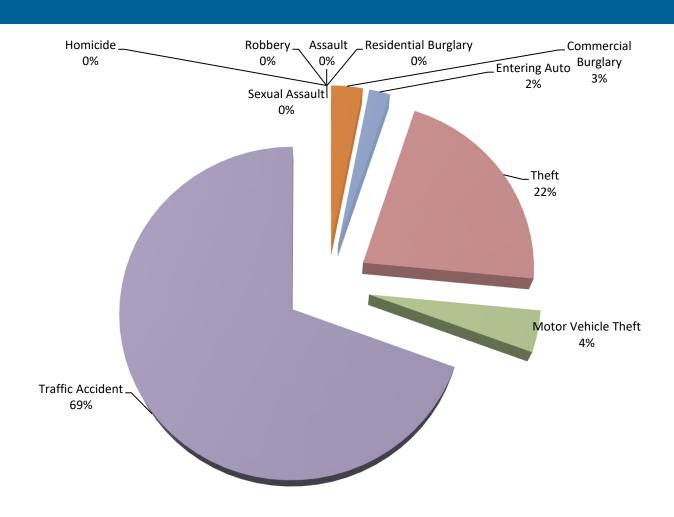

The South Precinct of the Gwinnett Police Department and their Crime Analysis unit provides the CID with monthly and quarterly reports on criminal activity. The CID continues to experience a low or falling crime rate. The overall crime occurrences are down from August to September. There was one homicide that occurred in the corridor. The suspect was known by the victim. Thefts were down 50%. It is important to note, however, we are now entering the highest criminal activity period of the year. We will most likely see an increase in thefts and Persons crimes. (See Attachment C)

# Evermore Community Improvement District Monthly Stats

Gwinnett County Police
Department
Crime Analysis Unit

| DESCRIPTION          | September 2022 | August 2022 |
|----------------------|----------------|-------------|
| HOMICIDE             | 1              | 0           |
| ROBBERY              | 2              | 0           |
| ASSAULT              | 2              | 0           |
| SEXUAL ASSAULT       | 0              | 0           |
| RESIDENTIAL BURGLARY | 1              | 0           |
| COMMERCIAL BURGLARY  | 3              | 3           |
| ENTERING AUTO        | 5              | 3           |
| THEFT                | 11             | 22          |
| MOTOR VEHICLE THEFT  | 3              | 4           |
| TRAFFIC ACCIDENT     | 80             | 83          |

## Evermore Community Improvement District Monthly Stats

Gwinnett County Police
Department
Crime Analysis Unit

| DESCRIPTION          | August 2022 | July 2022 |
|----------------------|-------------|-----------|
| HOMICIDE             | 0           | 0         |
| ROBBERY              | 0           | 1         |
| ASSAULT              | 0           | 2         |
| SEXUAL ASSAULT       | 0           | 0         |
| RESIDENTIAL BURGLARY | 0           | 1         |
| COMMERCIAL BURGLARY  | 3           | 3         |
| ENTERING AUTO        | 2           | 3         |
| THEFT                | 21          | 21        |
| MOTOR VEHICLE THEFT  | 4           | 4         |
| TRAFFIC ACCIDENT     | 68          | 86        |