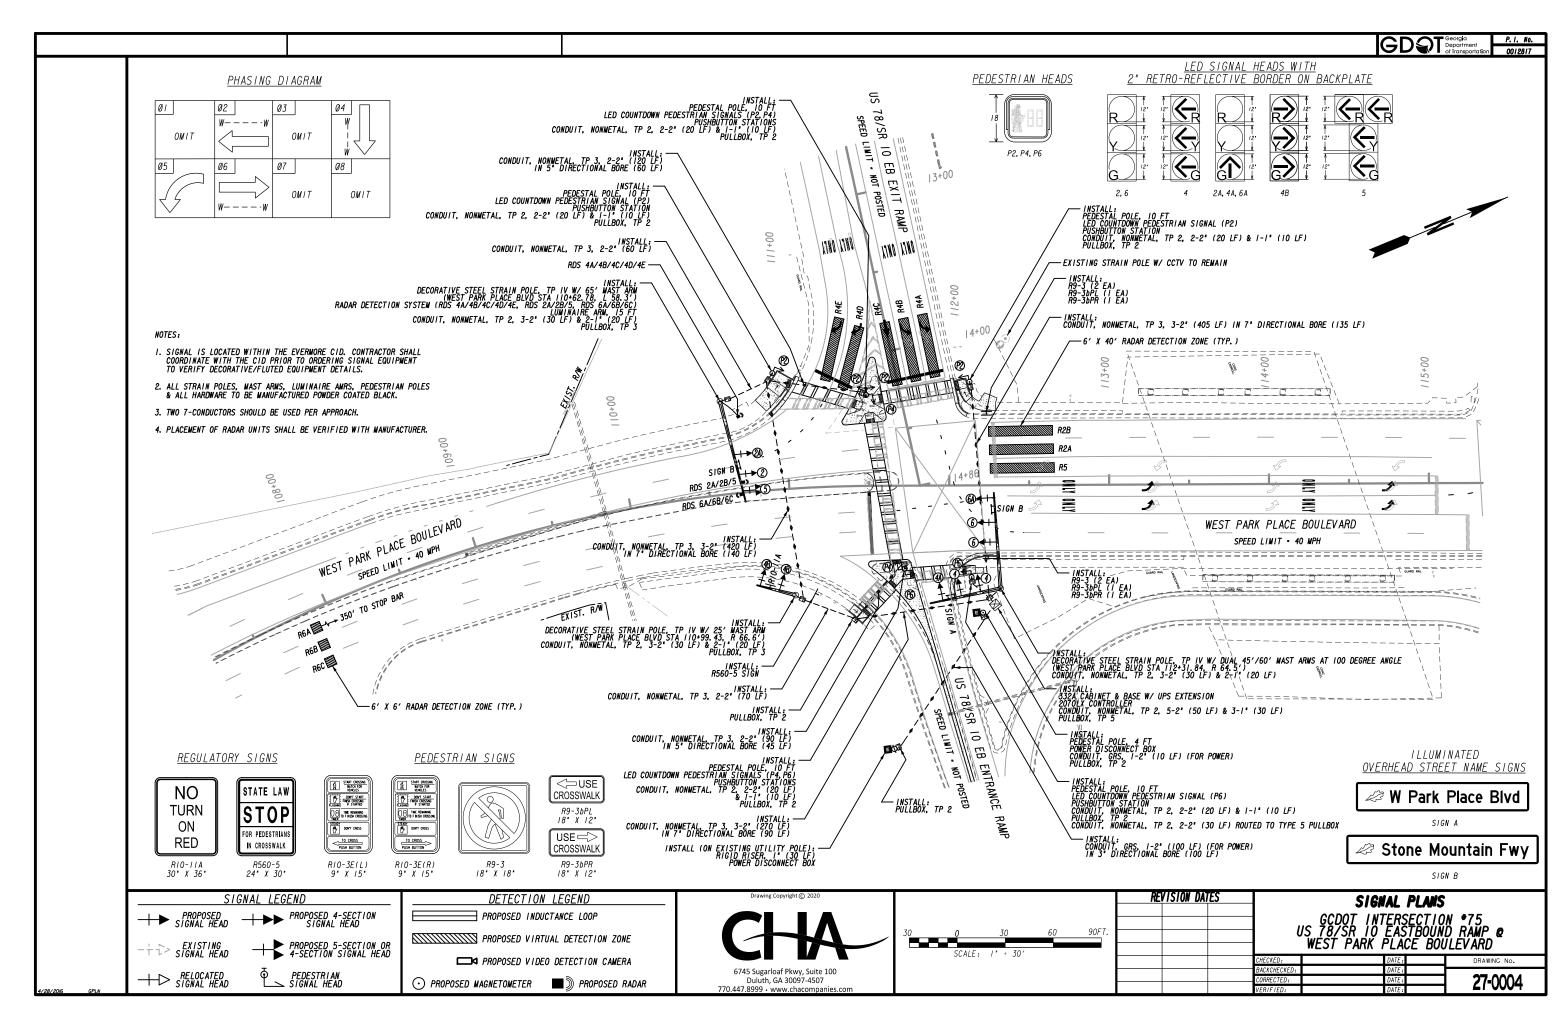

In a meeting with Edgardo Aponte, we discussed the signage at West Park Place intersection with the exit/entrance ramps to US-78/GA-10. After some follow up with the Georgia Department of Transportation, Edgardo was able to provide an update of proposed improvements at the intersection. While it was the intent of the CID staff to have new street signs installed at these locations, he determined the GDOT will install lighted signs while installing new mast arms at these locations. Certainly, in our efforts to continually improve

Executive Director's Report Page 3 of 4 October 26, 2022

the appearances in the area, the new facilities will make a significant improvement in safety for the traveling public. (See Attachment D)

The Gwinnett Chamber of Commerce held its annual Strategic Leadership Visit to Seattle, Washington. This program featured revived malls, addressed homelessness and affordable housing, as well as other issues such as public transportation.

Subject: RE: Traffic Signal on East Park Place Boulevard

Hi Jim,

I am following up on the email below. Our traffic engineering group informed me that the traffic signals at the intersections of West Park Place Boulevard at the US 78 ramps are part of a Georgia DOT project that will upgrade these signals. This GDOT project includes the installation of new lighted street name signs at the two traffic signals located at these intersections, which are labeled "Signal" in the image below. Attached are plan sheets for this GDOT project and it shows the proposed lighted street name signs at the bottom of these plan sheets. This project is at the beginning of the construction phase. GDOT issued a Notice to Proceed to their contractor last month. Let me know if you have any questions.