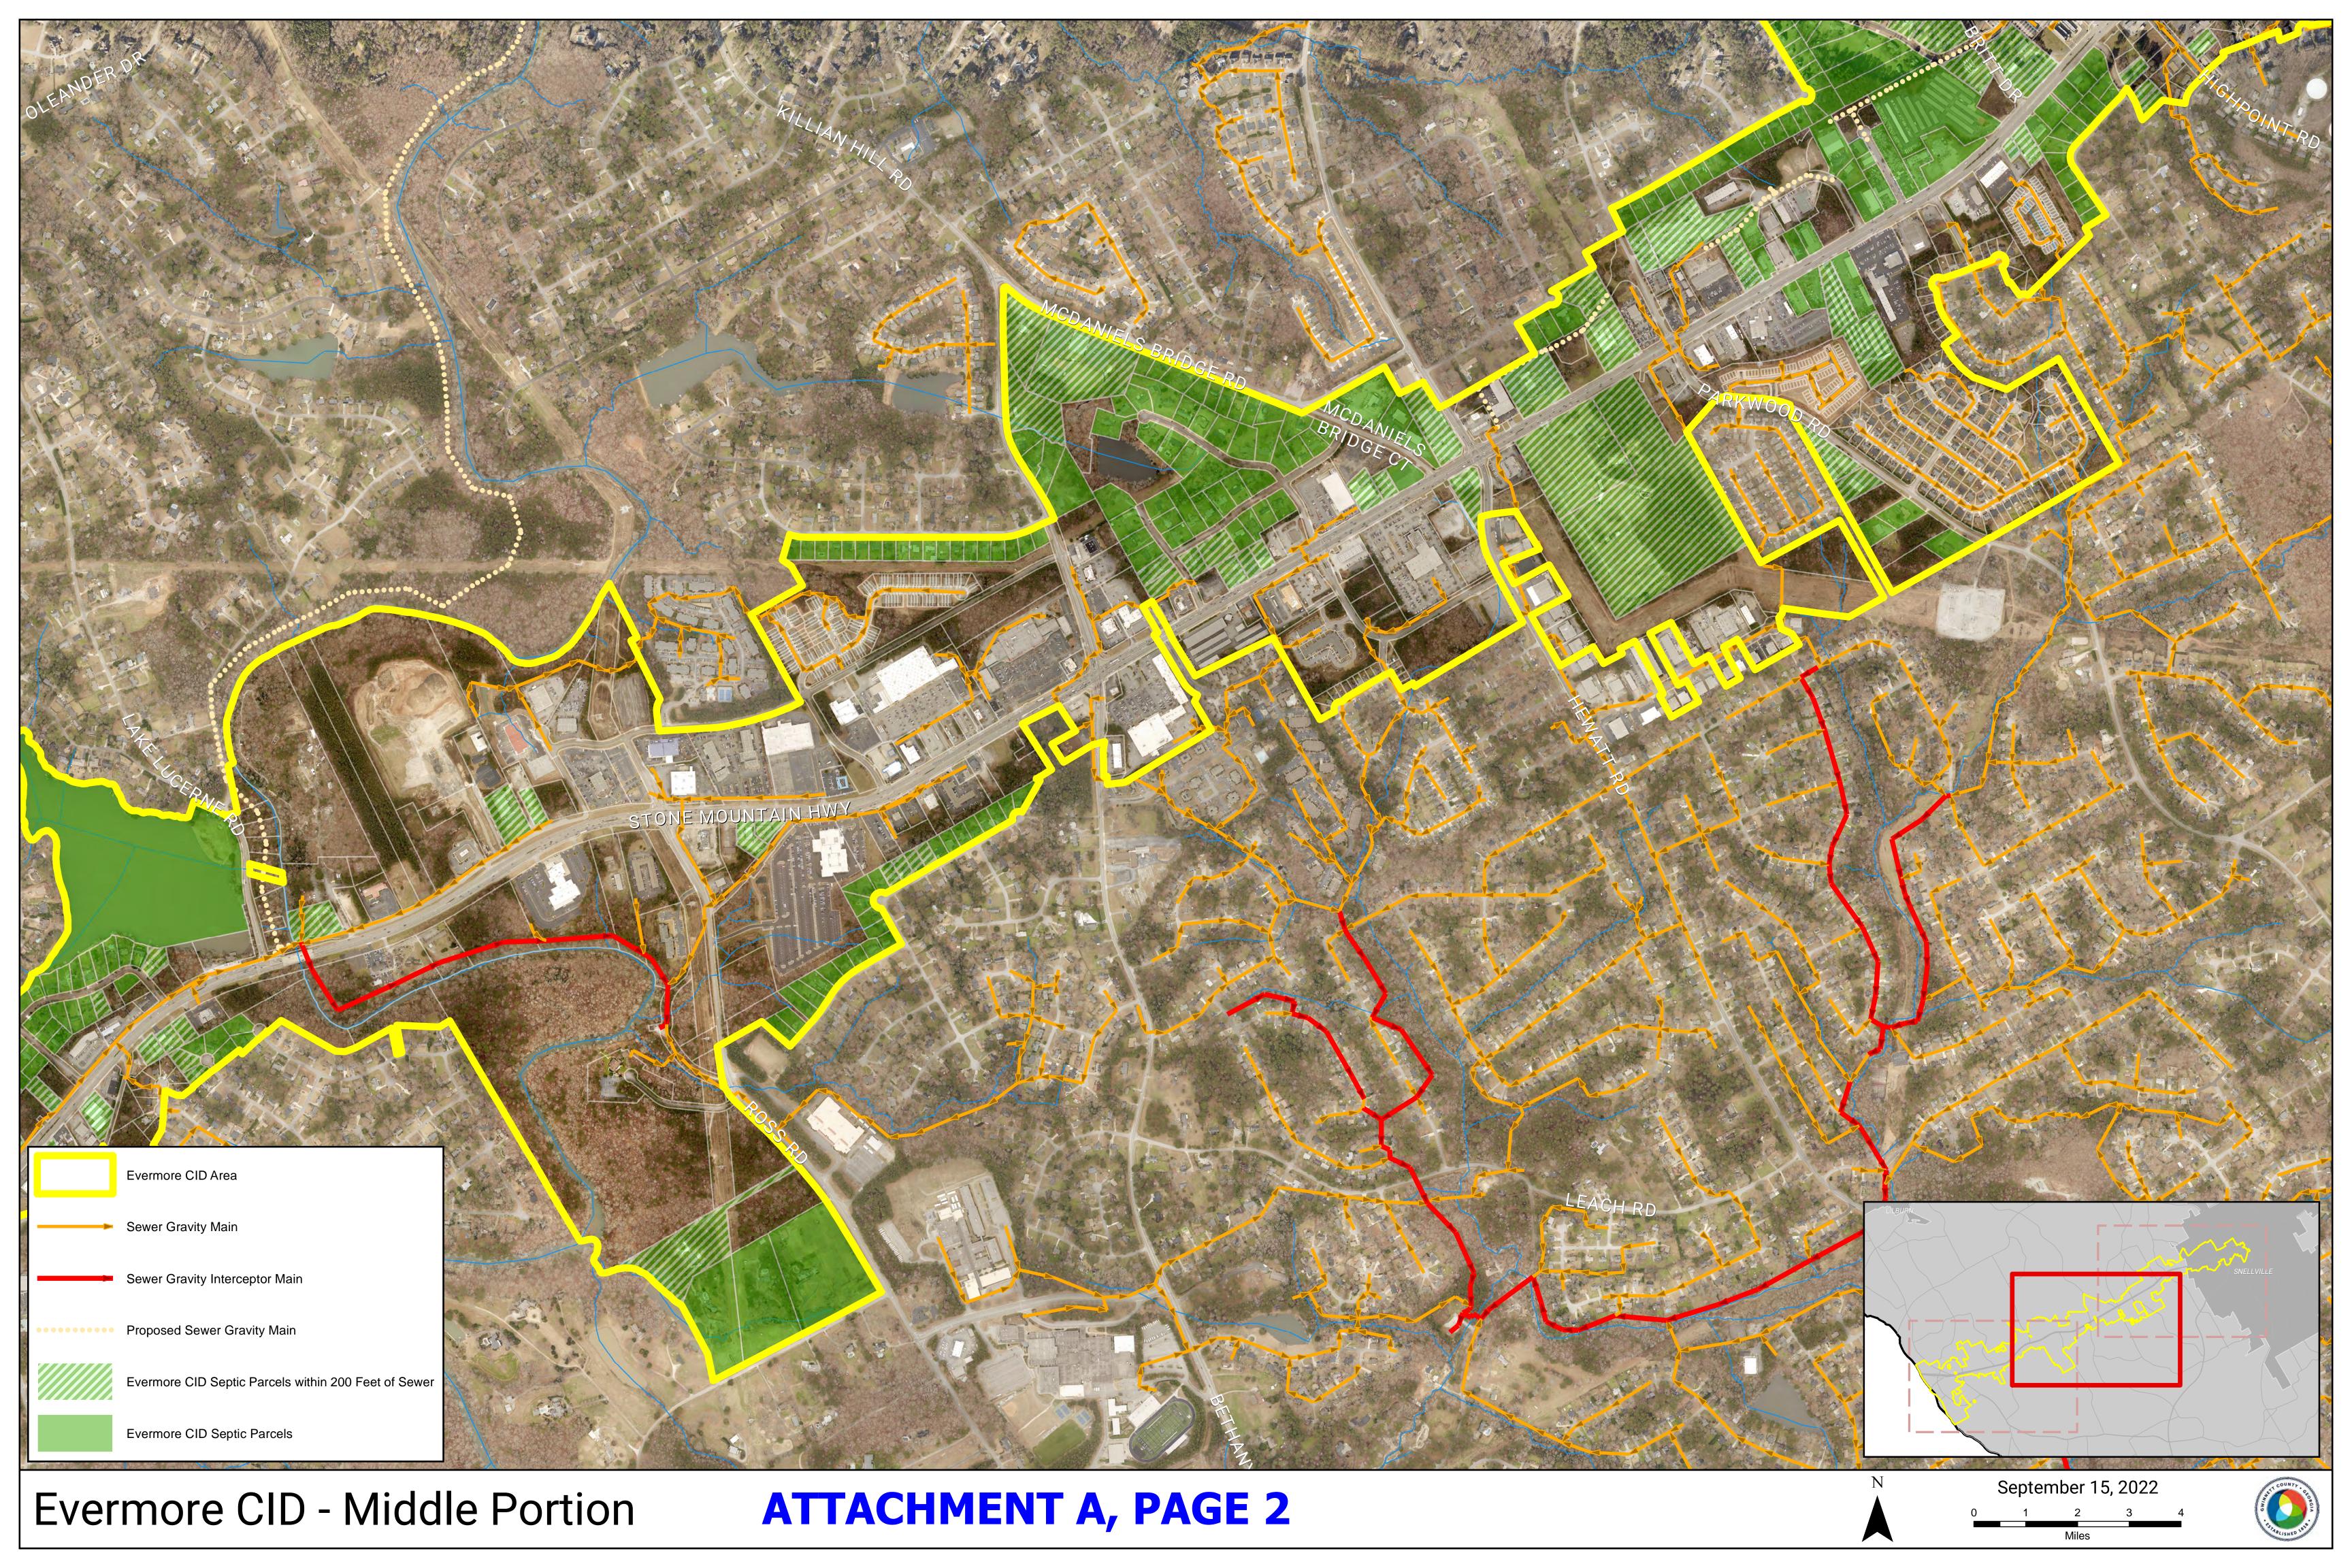

The CID regularly receives requests regarding the location of sanitary sewer. As a result of a request to the Department of Water Resources, we have received maps (See Attachment A) of all sanitary sewer lines and all parcels that lie within 200 feet of the sewer system. These maps have been placed on the website for greater access to the property owners and other interested parties. When we were approached previously, it became necessary to research the availability of the sewer system. As new extensions and upgrades occur the CID will update the maps which are now available online. The efforts of the DWR Director, Rebecca Shelton, and her staff, are most appreciated.