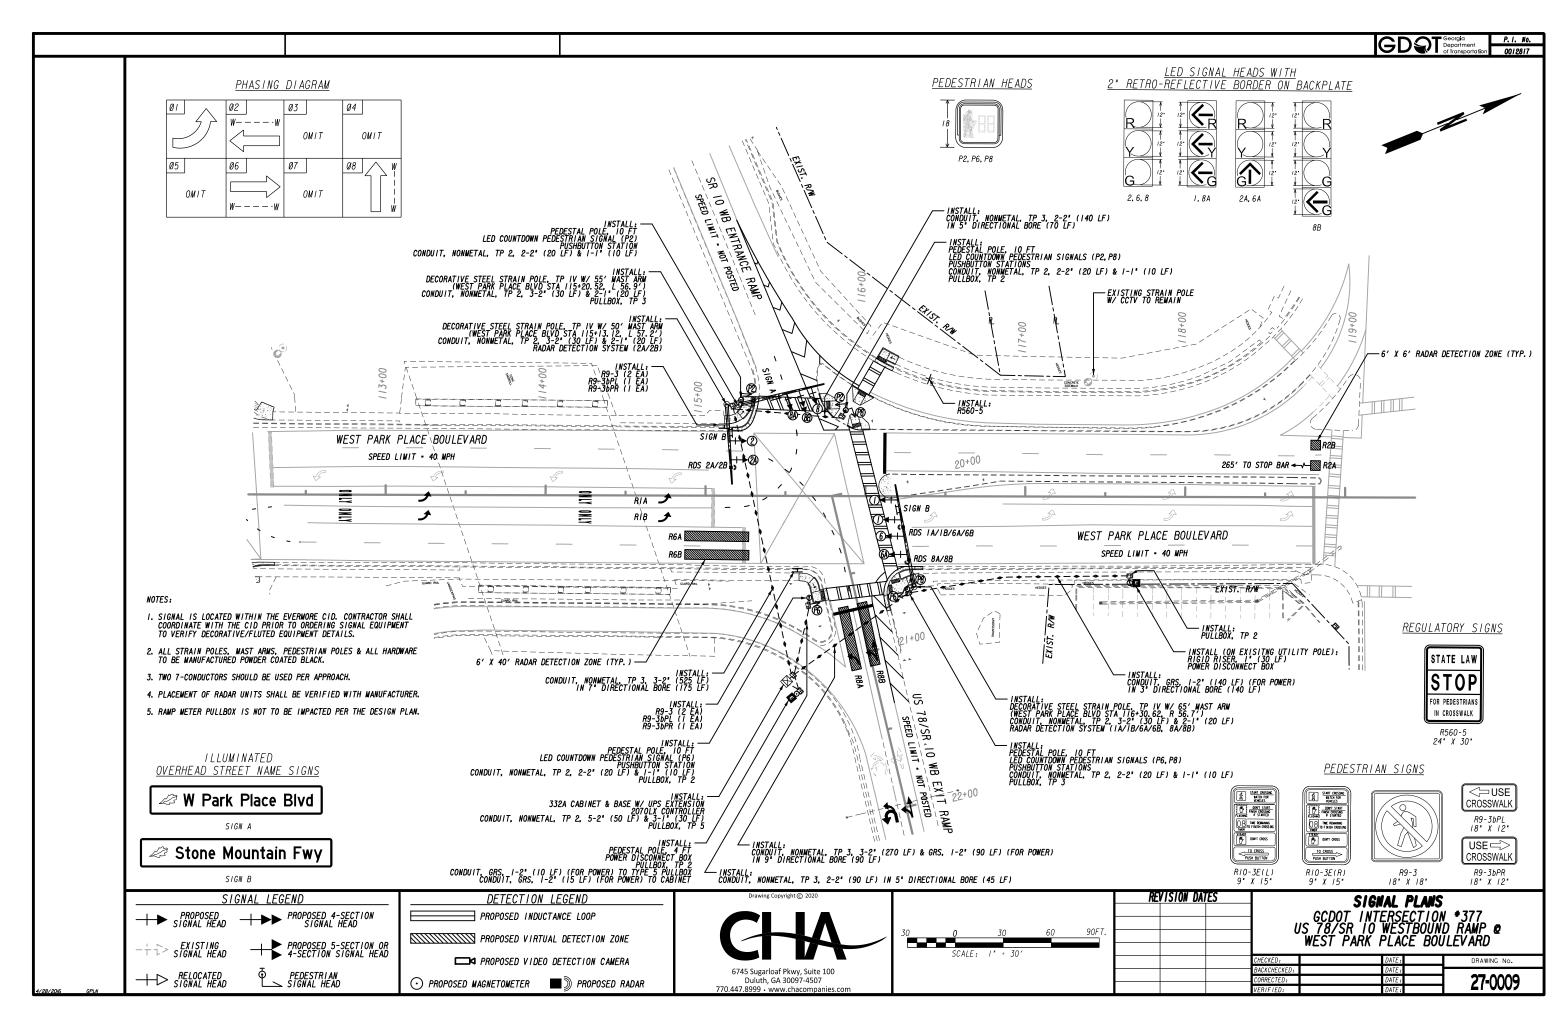

In a meeting with Edgardo Aponte, we discussed the signage at West Park Place intersection with the exit/entrance ramps to US-78/GA-10. After some follow up with the Georgia Department of Transportation, Edgardo was able to provide an update of proposed improvements at the intersection. While it was the intent of the CID staff to have new street signs installed at these locations, he determined the GDOT will install lighted signs while installing new mast arms at these locations. Certainly, in our efforts to continually improve

Executive Director's Report Page 3 of 4 October 26, 2022

the appearances in the area, the new facilities will make a significant improvement in safety for the traveling public. (See Attachment D)

The Gwinnett Chamber of Commerce held its annual Strategic Leadership Visit to Seattle, Washington. This program featured revived malls, addressed homelessness and affordable housing, as well as other issues such as public transportation.

Subject: RE: Traffic Signal on East Park Place Boulevard

Hi Jim,

I am following up on the email below. Our traffic engineering group informed me that the traffic signals at the intersections of West Park Place Boulevard at the US 78 ramps are part of a Georgia DOT project that will upgrade these signals. This GDOT project includes the installation of new lighted street name signs at the two traffic signals located at these intersections, which are labeled "Signal" in the image below. Attached are plan sheets for this GDOT project and it shows the proposed lighted street name signs at the bottom of these plan sheets. This project is at the beginning of the construction phase. GDOT issued a Notice to Proceed to their contractor last month. Let me know if you have any questions.