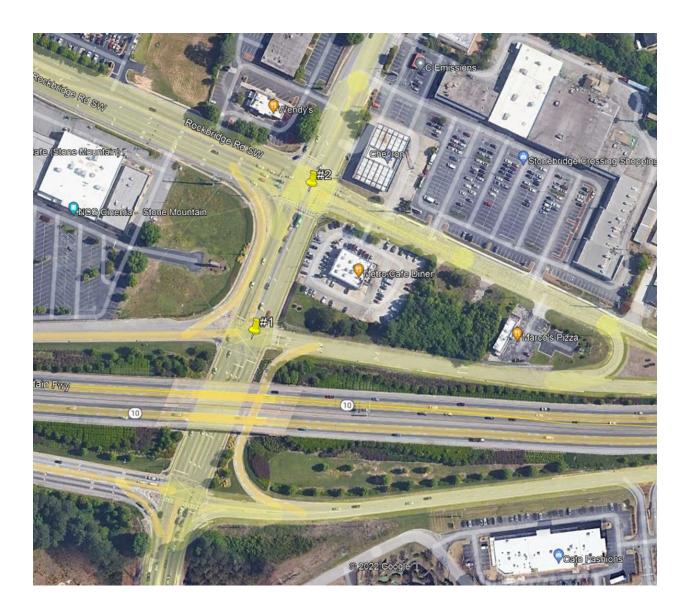

**Sent:** Friday, September 16, 2022 2:29:34 PM To: Jim Brooks < jbrooks@evermorecid.org>

Subject: Traffic Signal on East Park Place Boulevard

Hi Jim,

I am following up on our conversation about the street name signs on the traffic signal on East Park Place Boulevard. I would like to confirm which signal where you referring to. Is it the signal at the ramp with US 78, which is labeled as #1 in the image below, or is it the signal on Rockbridge Road, labeled as #2 in the image below? Thanks and have a great weekend!