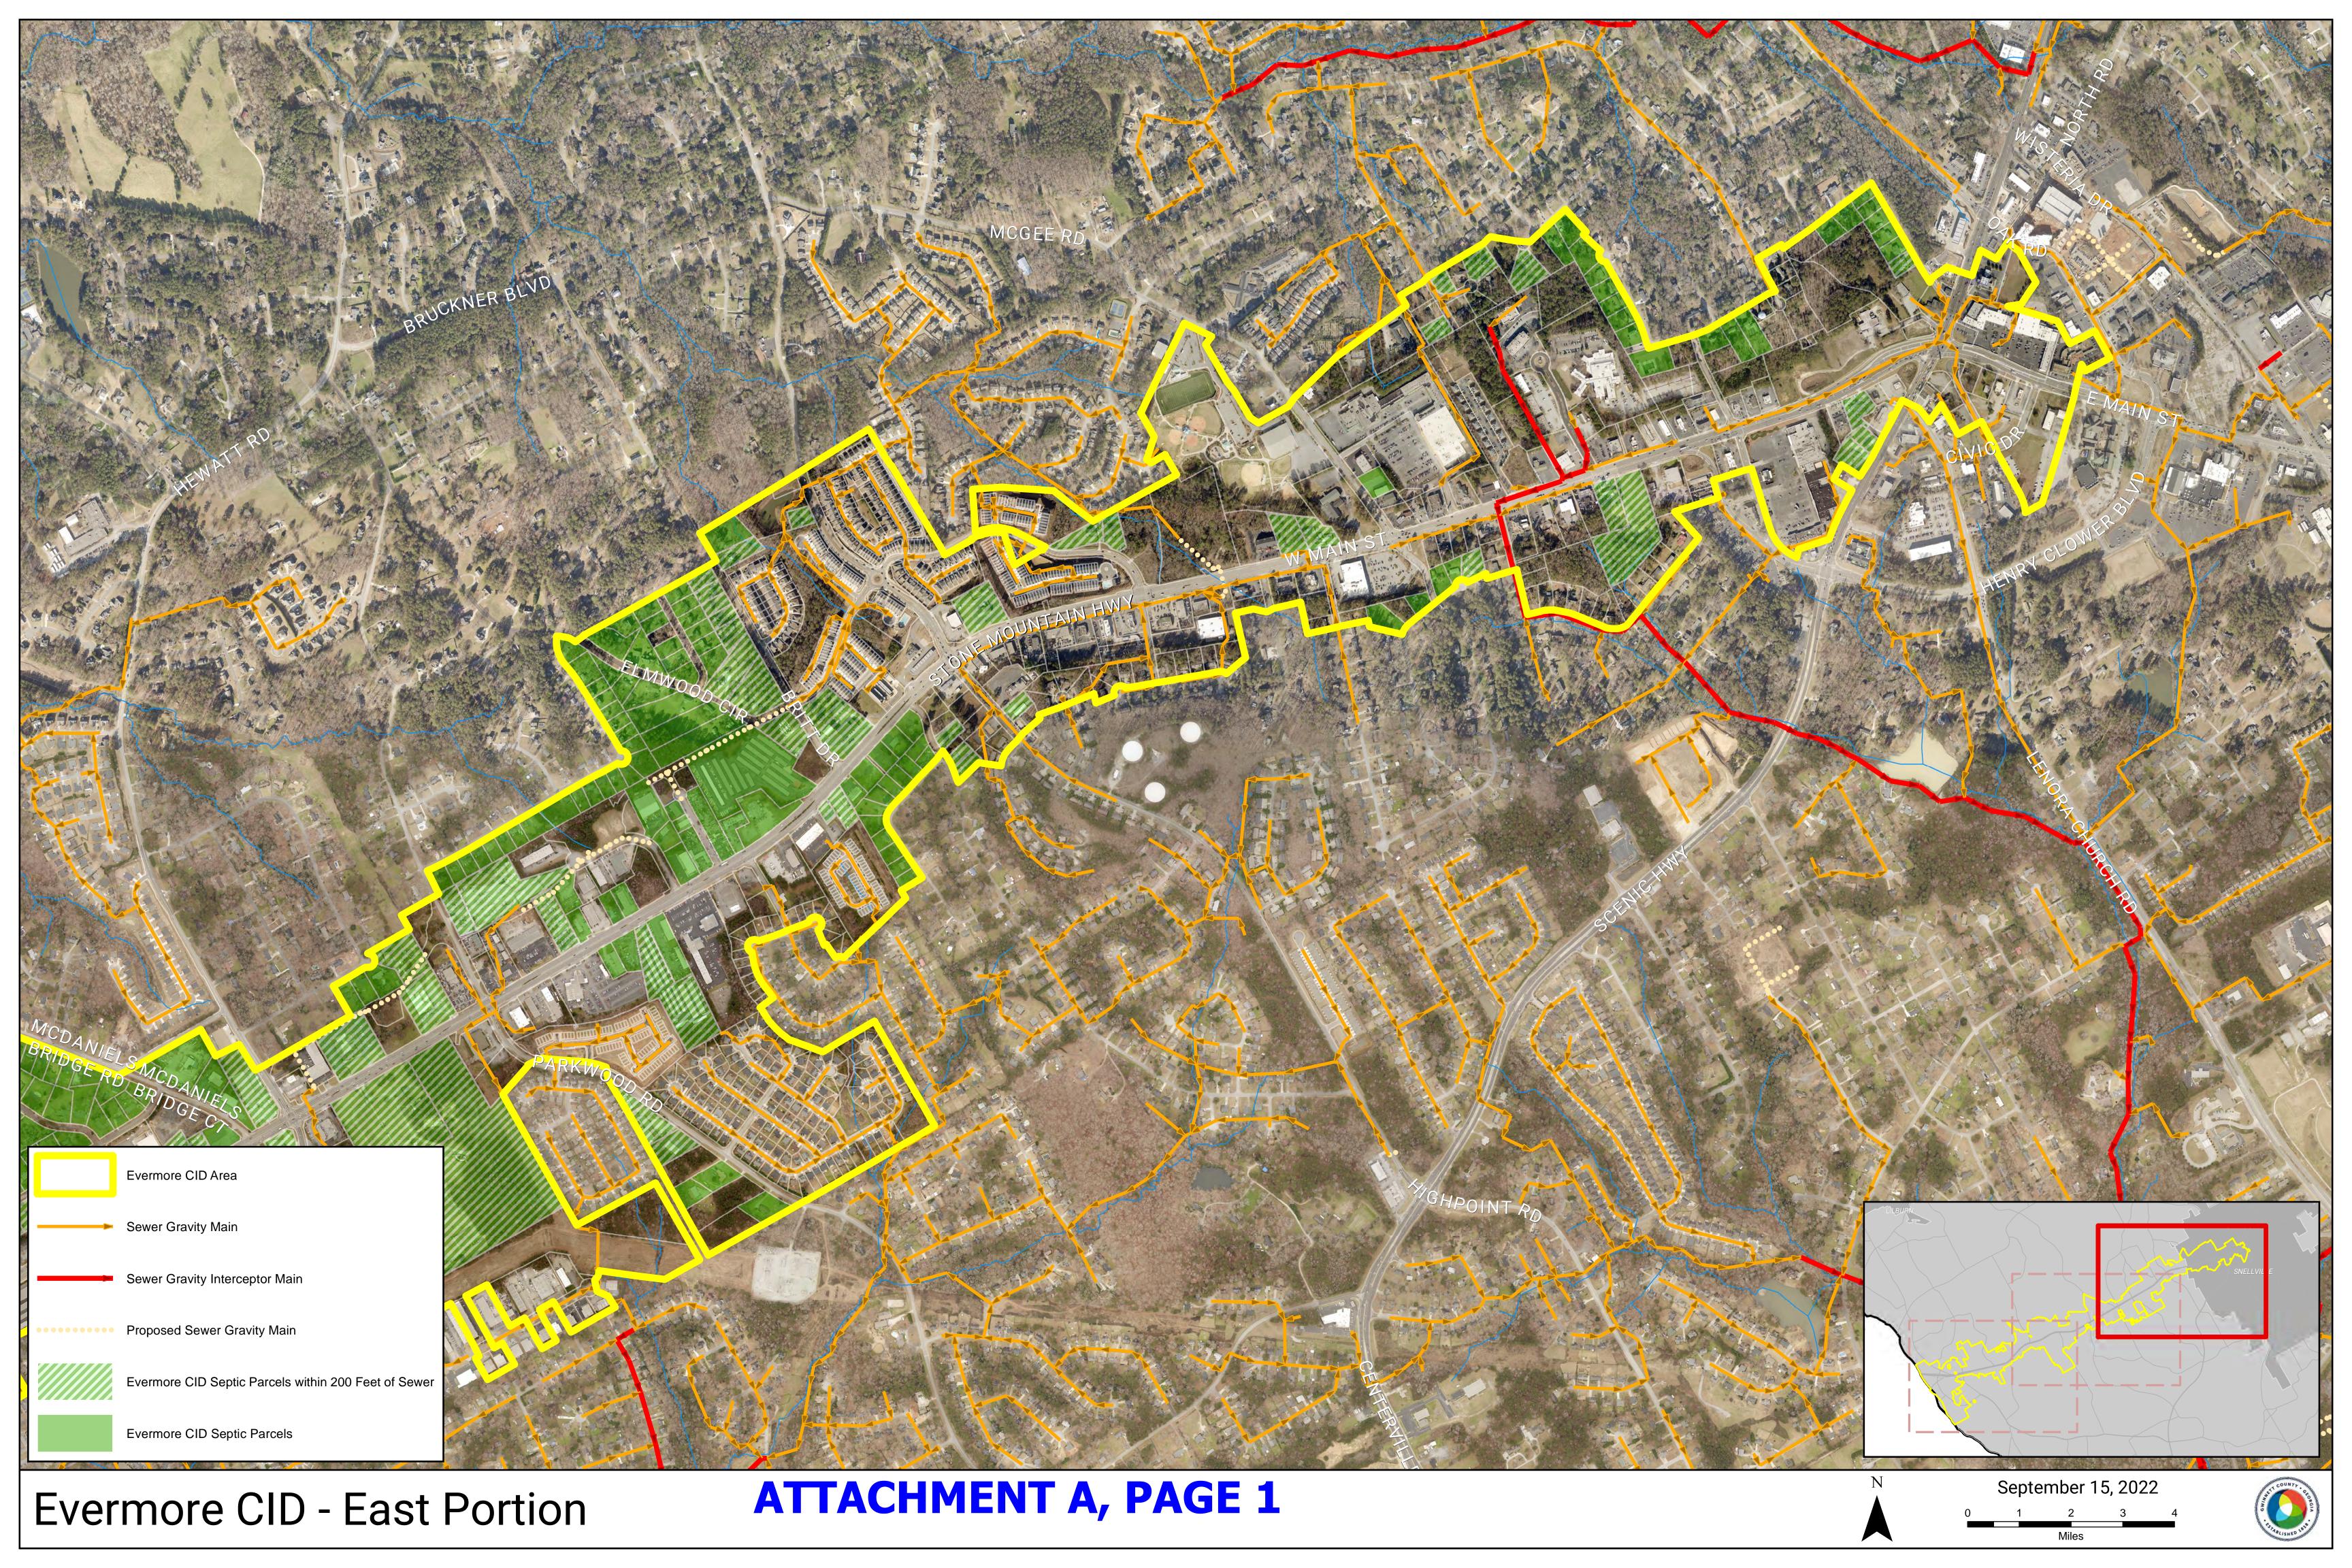

The CID regularly receives requests regarding the location of sanitary sewer. As a result of a request to the Department of Water Resources, we have received maps (See Attachment A) of all sanitary sewer lines and all parcels that lie within 200 feet of the sewer system. These maps have been placed on the website for greater access to the property owners and other interested parties. When we were approached previously, it became necessary to research the availability of the sewer system. As new extensions and upgrades occur the CID will update the maps which are now available online. The efforts of the DWR Director, Rebecca Shelton, and her staff, are most appreciated.