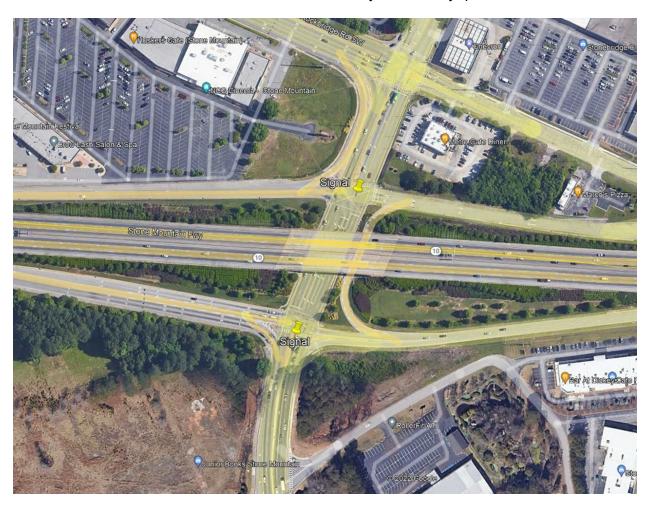

In a meeting with Edgardo Aponte, we discussed the signage at West Park Place intersection with the exit/entrance ramps to US-78/GA-10. After some follow up with the Georgia Department of Transportation, Edgardo was able to provide an update of proposed improvements at the intersection. While it was the intent of the CID staff to have new street signs installed at these locations, he determined the GDOT will install lighted signs while installing new mast arms at these locations. Certainly, in our efforts to continually improve

Executive Director's Report Page 3 of 4 October 26, 2022

the appearances in the area, the new facilities will make a significant improvement in safety for the traveling public. (See Attachment D)

The Gwinnett Chamber of Commerce held its annual Strategic Leadership Visit to Seattle, Washington. This program featured revived malls, addressed homelessness and affordable housing, as well as other issues such as public transportation.

Subject: RE: Traffic Signal on East Park Place Boulevard

Hi Jim,

I am following up on the email below. Our traffic engineering group informed me that the traffic signals at the intersections of West Park Place Boulevard at the US 78 ramps are part of a Georgia DOT project that will upgrade these signals. This GDOT project includes the installation of new lighted street name signs at the two traffic signals located at these intersections, which are labeled "Signal" in the image below. Attached are plan sheets for this GDOT project and it shows the proposed lighted street name signs at the bottom of these plan sheets. This project is at the beginning of the construction phase. GDOT issued a Notice to Proceed to their contractor last month. Let me know if you have any questions.

**Sent:** Friday, September 16, 2022 2:29:34 PM To: Jim Brooks < jbrooks@evermorecid.org>

Subject: Traffic Signal on East Park Place Boulevard

Hi Jim,

I am following up on our conversation about the street name signs on the traffic signal on East Park Place Boulevard. I would like to confirm which signal where you referring to. Is it the signal at the ramp with US 78, which is labeled as #1 in the image below, or is it the signal on Rockbridge Road, labeled as #2 in the image below? Thanks and have a great weekend!