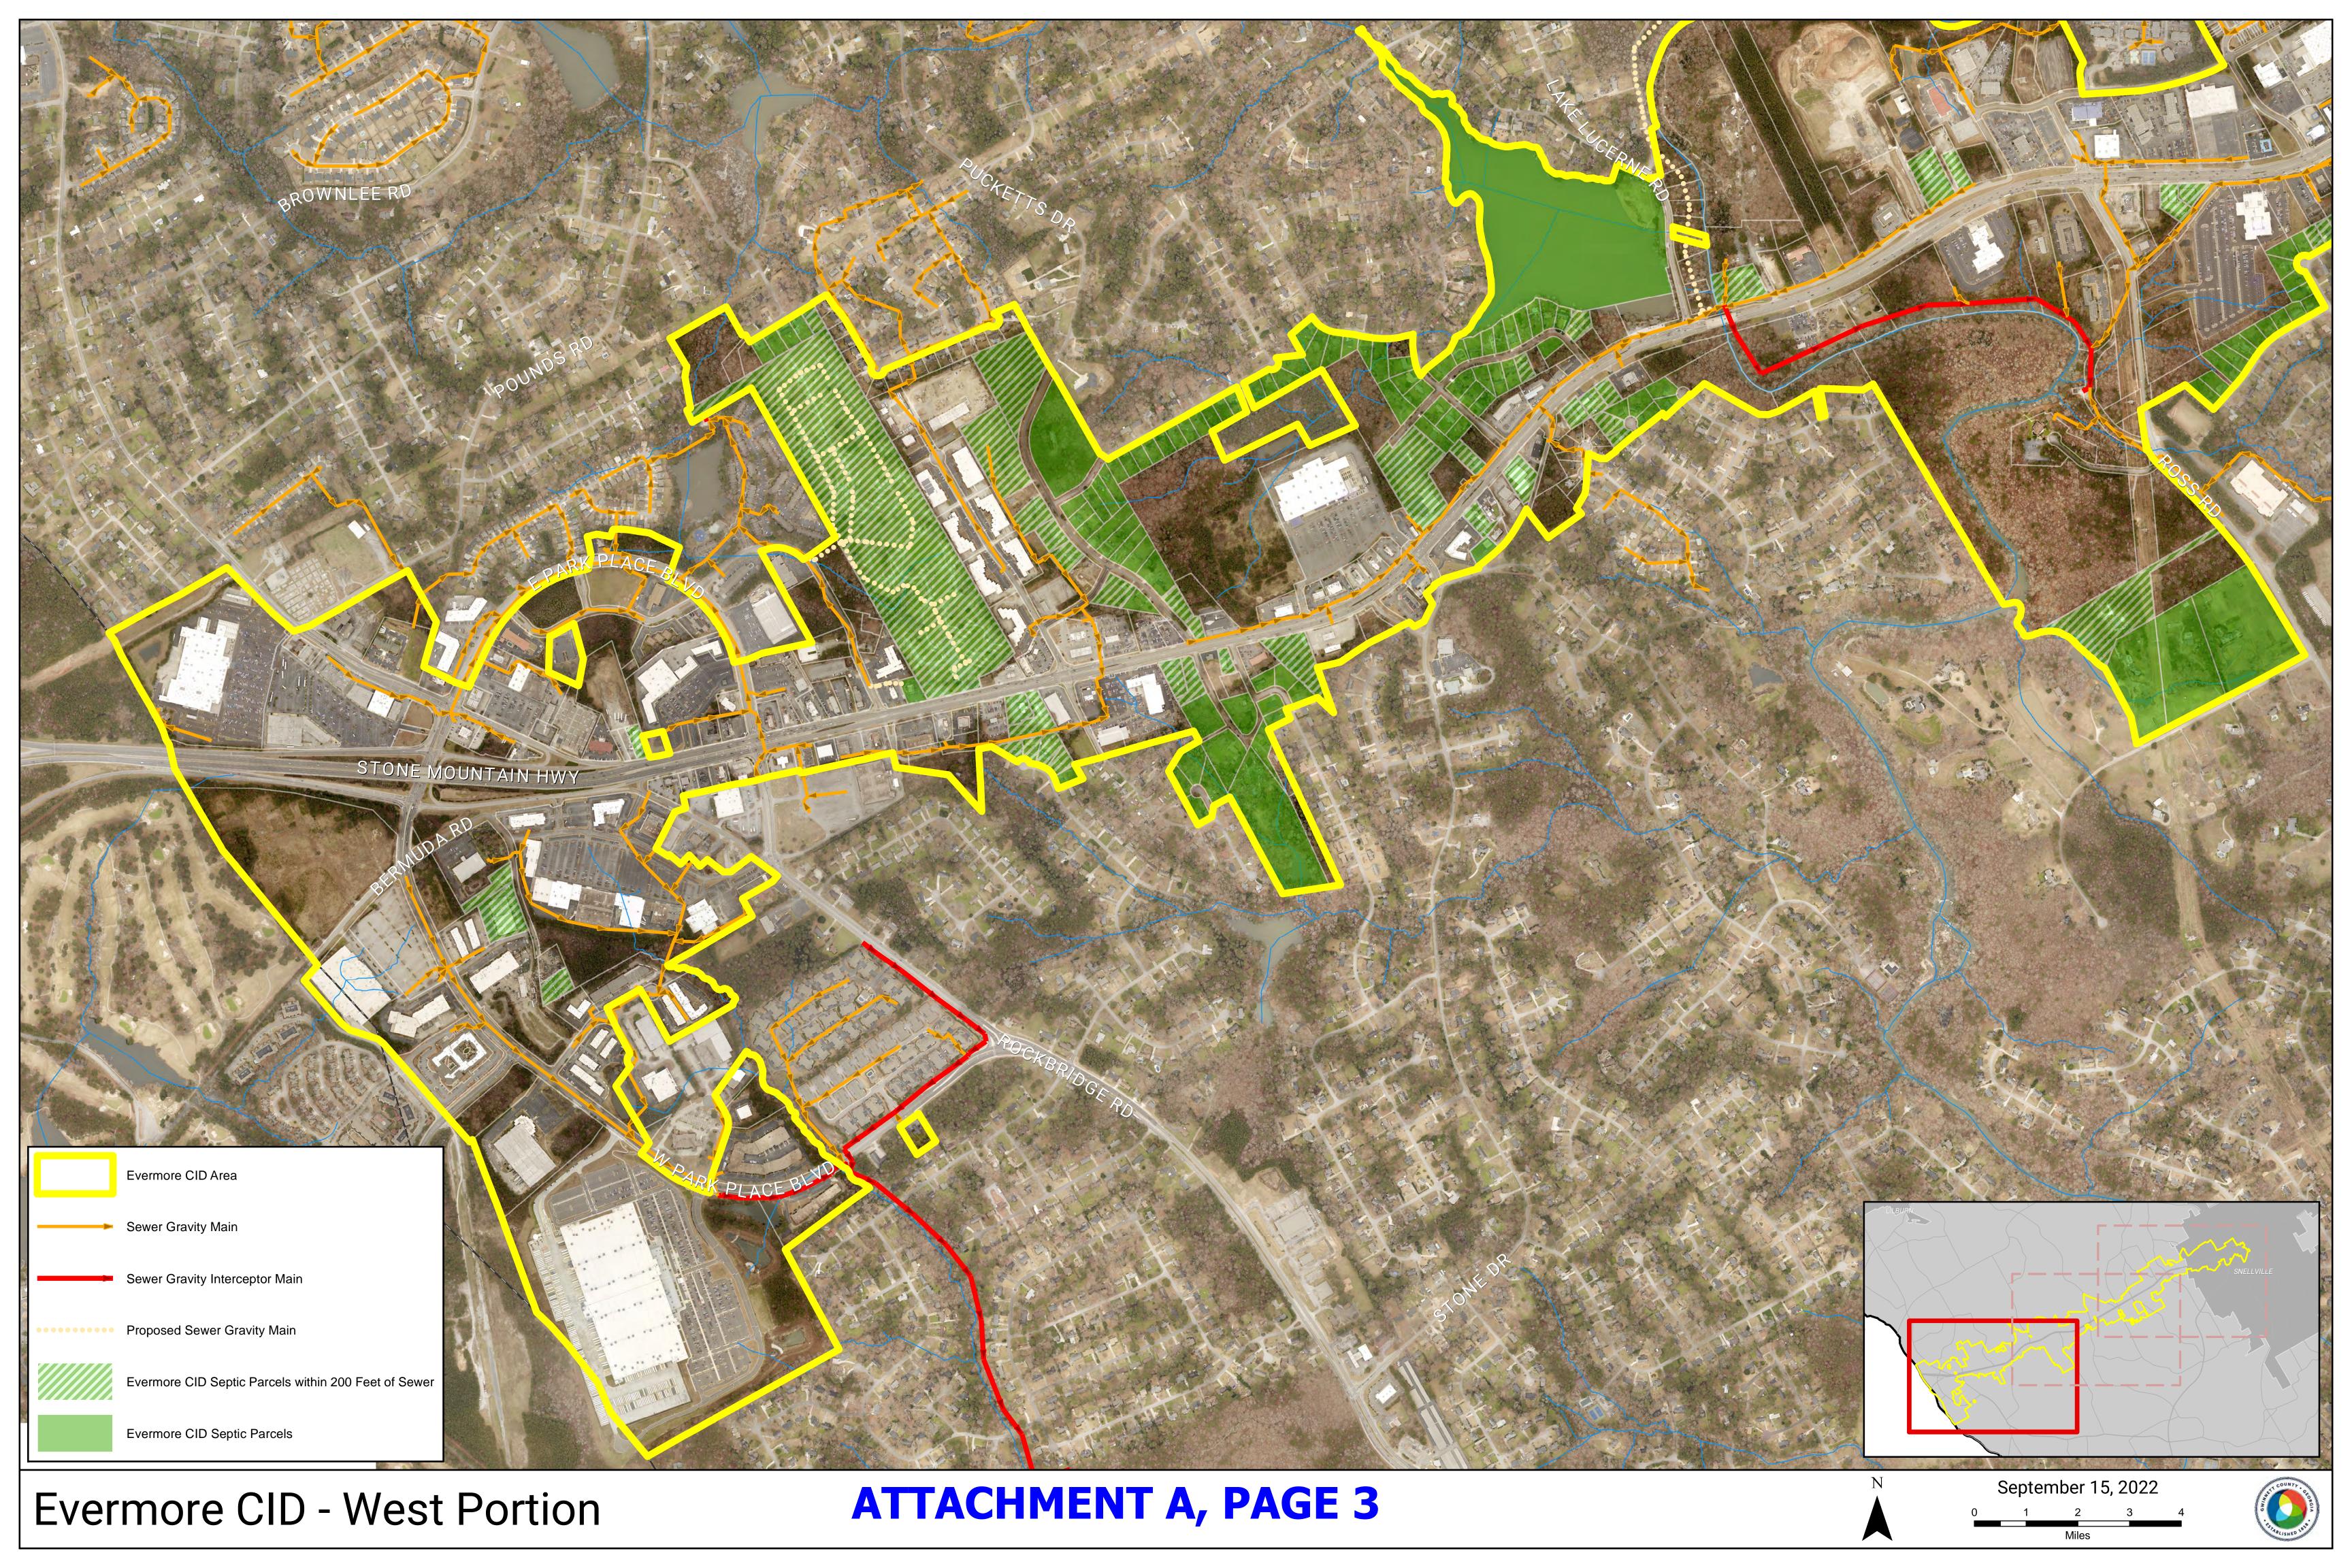

The CID regularly receives requests regarding the location of sanitary sewer. As a result of a request to the Department of Water Resources, we have received maps (See Attachment A) of all sanitary sewer lines and all parcels that lie within 200 feet of the sewer system. These maps have been placed on the website for greater access to the property owners and other interested parties. When we were approached previously, it became necessary to research the availability of the sewer system. As new extensions and upgrades occur the CID will update the maps which are now available online. The efforts of the DWR Director, Rebecca Shelton, and her staff, are most appreciated.