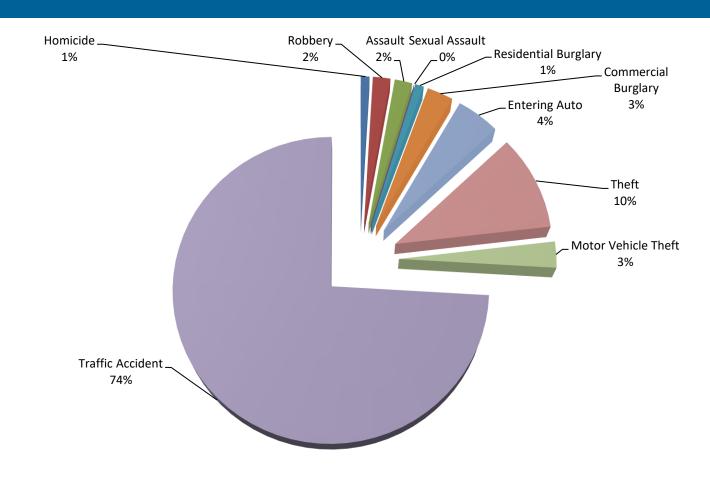

The South Precinct of the Gwinnett Police Department and their Crime Analysis unit provides the CID with monthly and quarterly reports on criminal activity. The CID continues to experience a low or falling crime rate. The overall crime occurrences are down from August to September. There was one homicide that occurred in the corridor. The suspect was known by the victim. Thefts were down 50%. It is important to note, however, we are now entering the highest criminal activity period of the year. We will most likely see an increase in thefts and Persons crimes. (See Attachment C)

# Evermore Community Improvement District Monthly Stats

Gwinnett County Police
Department
Crime Analysis Unit

| DESCRIPTION          | September 2022 | August 2022 |
|----------------------|----------------|-------------|
| HOMICIDE             | 1              | 0           |
| ROBBERY              | 2              | 0           |
| ASSAULT              | 2              | 0           |
| SEXUAL ASSAULT       | 0              | 0           |
| RESIDENTIAL BURGLARY | 1              | 0           |
| COMMERCIAL BURGLARY  | 3              | 3           |
| ENTERING AUTO        | 5              | 3           |
| THEFT                | 11             | 22          |
| MOTOR VEHICLE THEFT  | 3              | 4           |
| TRAFFIC ACCIDENT     | 80             | 83          |

## Evermore Community Improvement District Monthly Stats

Gwinnett County Police
Department
Crime Analysis Unit

| DESCRIPTION          | August 2022 | July 2022 |
|----------------------|-------------|-----------|
| HOMICIDE             | 0           | 0         |
| ROBBERY              | 0           | 1         |
| ASSAULT              | 0           | 2         |
| SEXUAL ASSAULT       | 0           | 0         |
| RESIDENTIAL BURGLARY | 0           | 1         |
| COMMERCIAL BURGLARY  | 3           | 3         |
| ENTERING AUTO        | 2           | 3         |
| THEFT                | 21          | 21        |
| MOTOR VEHICLE THEFT  | 4           | 4         |
| TRAFFIC ACCIDENT     | 68          | 86        |