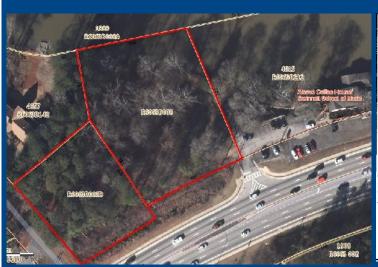

large patio overlooking Lake Lucerne.

Curb cuts and sidewalks in place, with dual access from Matterhorn Drive and shared ingress/egress with next door Alcove Coffeehouse and Gwinnett School of Music. Across the street from Yellow River Game Ranch, and 5 miles to Stone Mountain.

Traffic count is +/- 77,800 vehicles per day.



\$695,000 REDUCED! Now only \$585,000!

- 2.03 acres total (includes 2 parcels)
- Zoned C-2 (Commercial, Gwinnett County)
  - All utilities available

# Lake Lucerne Waterfront Site Property Photos



Beautiful views overlooking Lake Lucerne



Curb cuts/sidewalks in place



Traffic Count: +/- 77,800 vehicles per day on Stone Mountain Highway



Shared ingress/egress with adjacent businesses Alcove Coffeehouse and Gwinnett School of Music

#### **Aerial Photo**



### Site Plan



#### **Lake Lucerne Waterfront Site**

## 2015 Demographics

- \$20,775,814 in Restaurant expenditures within 3 miles
- 1 mile

**Estimated Population: 2,281** 

**Estimated Households: 819** 

**Average Household Income: \$81,234** 

• 3 miles

**Estimated Population: 55,755** 

**Estimated Households: 18,467** 

Average Household Income: \$83,361

• 5 miles

**Estimated Population: 140,362** 

**Estimated Households: 46,399** 

Average Household Income: \$81,635



2911 Piedmont Road, NE., Suite B Atlanta, GA 30305

Office Phone: (404) 876-4901 Fax Number: (678) 601-0594