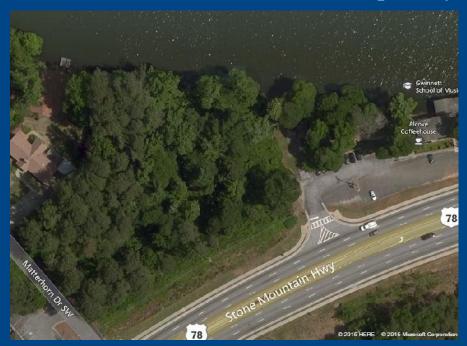

CERNE WATERFRONT SITE!

Lake Lucerne Multiple Parcel Sale NE of Stone Mountain Hwy and Matterhorn Dr SW Lilburn, GA 30047



Contact: **PHP Commercial** 

Roxanne Hazen (404) 272-3880

rhazen@roxannehazen.com

# Lake Lucerne Waterfront Site FOR SALE

+/- 2.03 acre commercial/restaurant development property. This one of a kind location features two high visibility lots on Stone Mountain Highway at Matterhorn Drive.

Perfect location for a lively restaurant/bar with a large patio overlooking Lake Lucerne.

Curb cuts and sidewalks in place, with dual access from Matterhorn Drive and shared ingress/egress with next door Alcove Coffeehouse and Gwinnett School of Music. Across the street from Yellow River Game Ranch, and 5 miles to Stone Mountain.

Traffic count is +/- 77,800 vehicles per day.



\$695,000 REDUCED! Now only \$585,000!

- 2.03 acres total (includes 2 parcels)
- Zoned C-2 (Commercial, Gwinnett County)
  - All utilities available

# Lake Lucerne Waterfront Site Property Photos



Beautiful views overlooking Lake Lucerne



Curb cuts/sidewalks in place



Traffic Count: +/- 77,800 vehicles per day on Stone Mountain Highway



Shared ingress/egress with adjacent businesses Alcove Coffeehouse and Gwinnett School of Music

#### **Aerial Photo**



### Site Plan



#### **Lake Lucerne Waterfront Site**

## 2015 Demographics

- \$20,775,814 in Restaurant expenditures within 3 miles
- 1 mile

**Estimated Population: 2,281** 

**Estimated Households: 819** 

**Average Household Income: \$81,234** 

• 3 miles

**Estimated Population: 55,755** 

**Estimated Households: 18,467