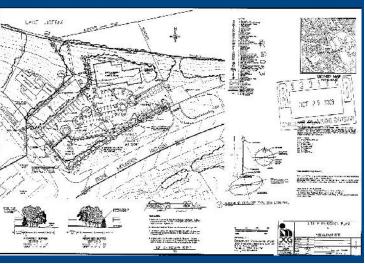

looking Lake Lucerne.

Curb cuts and sidewalks in place, with dual access from Matterhorn Drive and shared ingress/egress with next door Alcove Coffeehouse and Gwinnett School of Music. Across the street from Yellow River Game Ranch, and 5 miles to Stone Mountain.

Traffic count is +/- 77,800 vehicles per day.



\$695,000 REDUCED! Now only \$585,000!

- 2.03 acres total (includes 2 parcels)
- Zoned C-2 (Commercial, Gwinnett County)
  - All utilities available

# Lake Lucerne Waterfront Site Property Photos



Beautiful views overlooking Lake Lucerne



Curb cuts/sidewalks in place



Traffic Count: +/- 77,800 vehicles per day on Stone Mountain Highway



Shared ingress/egress with adjacent businesses Alcove Coffeehouse and Gwinnett School of Music

#### **Aerial Photo**



### Site Plan



#### **Lake Lucerne Waterfront Site**

## 2015 Demographics

- \$20,775,814 in Restaurant expenditures within 3 miles
- 1 mile

**Estimated Population: 2,281** 

**Estimated Households: 819** 

**Average Household Income: \$81,234** 

• 3 miles

**Estimated Population: 55,755** 

**Estimated Households: 18,467** 

Average Household Income: \$83,361

• 5 miles

**Estimated Population: 140,362** 

**Estimated Households: 46,399** 

Average Household Income: \$81,635



2911 Piedmont Road, NE., Suite B Atlanta, GA 30305

Office Phone: (404) 876-4901 Fax Number: (678) 601-0594