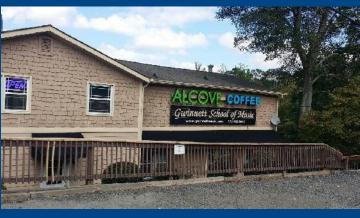

Perfect location for a lively restaurant/bar with a large patio overlooking Lake Lucerne.

Curb cuts and sidewalks in place, with dual access from Matterhorn Drive and shared ingress/egress with next door Alcove Coffeehouse and Gwinnett School of Music. Across the street from Yellow River Game Ranch, and 5 miles to Stone Mountain.

# Lake Lucerne Waterfront Site Property Photos

Beautiful views overlooking Lake Lucerne

Curb cuts/sidewalks in place

Traffic Count: +/- 77,800 vehicles per day on Stone Mountain Highway

Shared ingress/egress with adjacent businesses Alcove Coffeehouse and Gwinnett School of Music